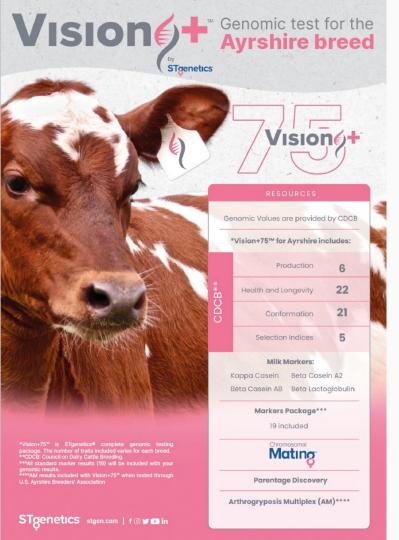

- Your Vision 75 genomic test includes:
  - CDCB production, health and conformation traits and selection indices
  - Official parentage when parents have been genotyped and are known to CDCB
  - \*AM at no additional charge
  - Standard markers package
  - Ayrshire specific markers AH1 and AH2 are included